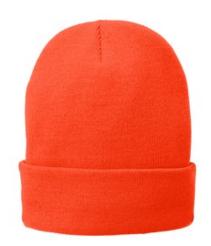

# Port & Company<sup>®</sup> Fleece-Lined Knit Cap. CP90L

We took our popular knit cap style and fully lined it with fleece for additional warmth and comfort.

■ Fabric 100% acrylic with 100% polyester fleece